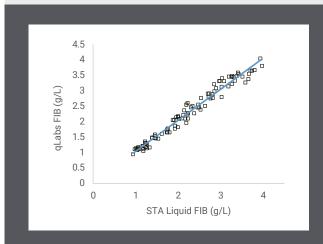

qLabs® FIB test shows very strong correlation with Stago STA®-Liquid Fib test. The correlation coefficient is 0.985 with an intercept of 0.034 and slope of 1.006 (n=98)