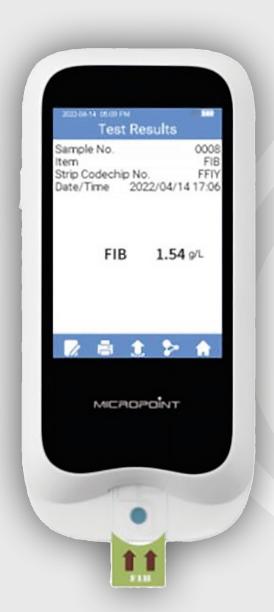

# qLabs® FIB

A point-of-care analyser for PPH management to measure Fibrinogen levels within 1 to 10 minutes

Distributed in Australia & New Zealand by: Diagnostica Stago Pty Ltd Suite G2, 351 Burwood Hway, Forest Hill 3131, Victoria, Australia Ph: 1800 4 78246 email: info@au.stago.com

#### **DESIGNED FOR EASE AND SPEED**

- No interference from heparin (2 UI/mL) and platelets
- Dry reagent strips stored at room temperature for immediate use
- Individually packed in humidity-resistant pouch
- Lyophilized QC (2 levels)
- Touchscreen handheld rapid testing platform with option of eStation II docking system
- · Built-in QR code scanner as well as communications port for printers and computer networks